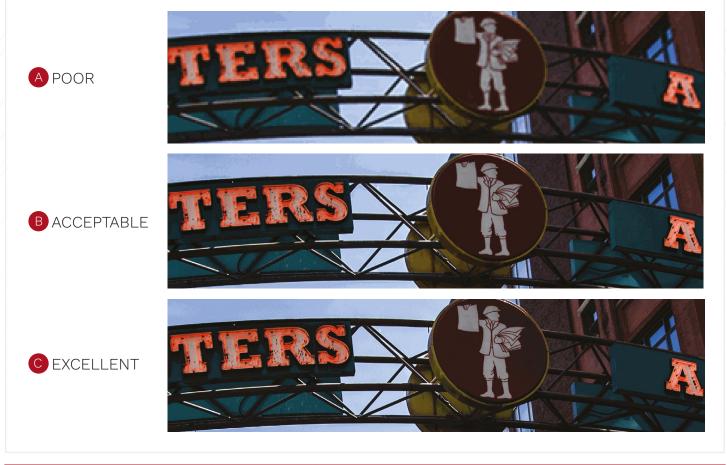

# HOW TO CHECK IMAGE QUALITY

#### **OPEN IN PHOTOSHOP**

- O Ensure your image is at its intended final size (1:1 scale) and at final resolution (72 dpi)
- O Zoom in at 100% (Cmd /Ctrl + 1) / Indicators: Top title tab in title Losd @ 100% or bottom ruler 100%
- O Ensure image is sharp as B or C (not too blurry)
- O If the image quality is poor (i.e Example 'A'), a written approval is required before print production.

# **EXAMPLES OF IMAGE QUALITY**