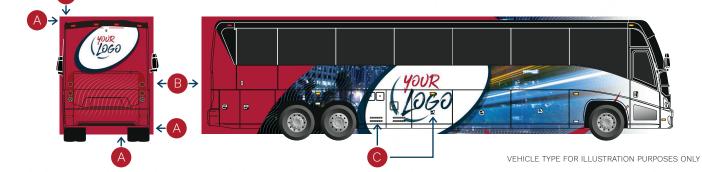

A Minimal **bleed** of 4 inches on each side, or more.

B Create a **continuity** at turning points (corners) **or** end any design or texture in vehicle's natural joints.

**Pay attention** to design items in handles, grills, lights, etc.